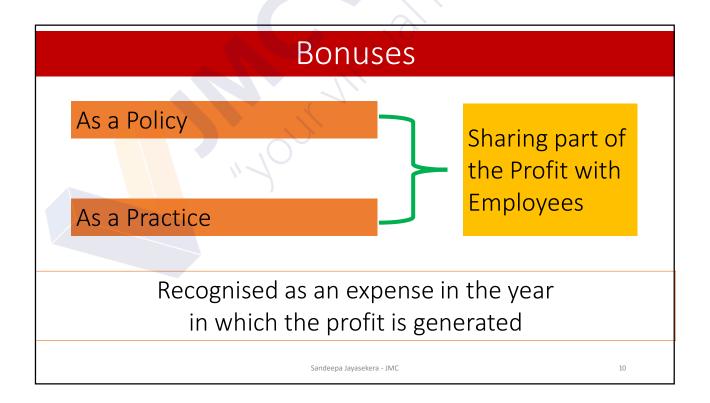

#### Question 03

Amali PLC pays 1% of the annual profit generated as a Bonus. Only employees with a service period of more than one year and who rendered their service till the end of the financial year will be entitled for this.