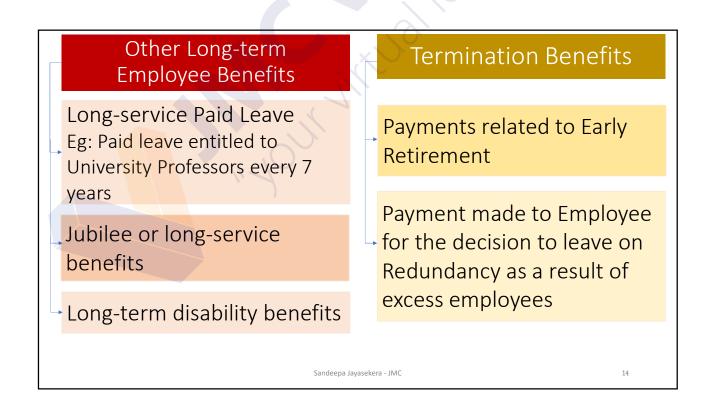

s. It is expected that 30 employees will carry forward 2 days from the unused holiday leaves of the current year to the next year. The daily pay of an employee is Rs. 1,500/-. Show the accounting entries.

Sandeepa Jayasekera - JMC

8





#### Question 03

Amali PLC pays 1% of the annual profit generated as a Bonus. Only employees with a service period of more than one year and who rendered their service till the end of the financial year will be entitled for this.

The company had 40 employees at the beginning of the financial year and only 35 employees were there by the end of financial year.

O3 new employees joined the service during the year.

Annual Profit is Rs. 50 Mn.

How much is the bonus received by one employee? Show the accounting entries.

Sandeepa Jayasekera - JMC

11