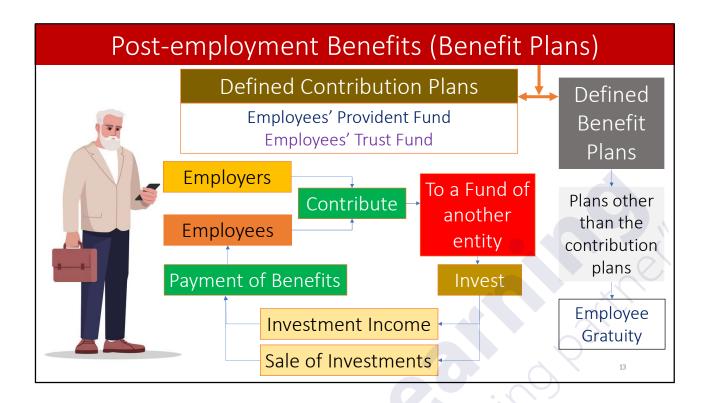

ees. It is expected that 30 employees will carry forward 2 days from the unused holiday leaves of the current year to the next year. The daily pay of an employee is Rs. 1,500/-. Show the accounting entries.

Sandeepa Jayasekera - JMC

8





#### Question 03

Amali PLC pays 1% of the annual profit generated as a Bonus. Only employees with a service period of more than one year and who rendered their service till the end of the financial year will be entitled for this.

The company had 40 employees at the beginning of the financial year and only 35 employees were there by the end of financial year.

O3 new employees joined the service during the year.

Annual Profit is Rs. 50 Mn.

How much is the bonus received by one employee? Show the accounting entries.

Sandeepa Jayasekera - JMC

11