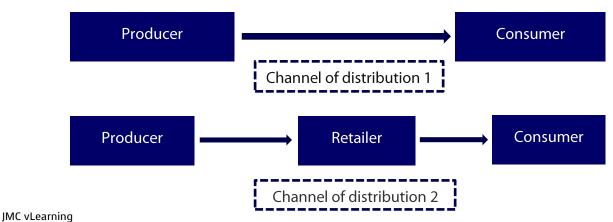

# 1.2. Home Trading

Home trading is good and services being traded within the country. Channels for distribution for consumption goods are shown in the following figure.

© 2020 JMC Jayasekera Management Centre (Pvt) Ltd

Trading

The above figure shows the various middlemen in distributing products to the customers from the producer. Channel of distribution 1 is where the producer directly distributes goods to the customers. This is called direct selling.