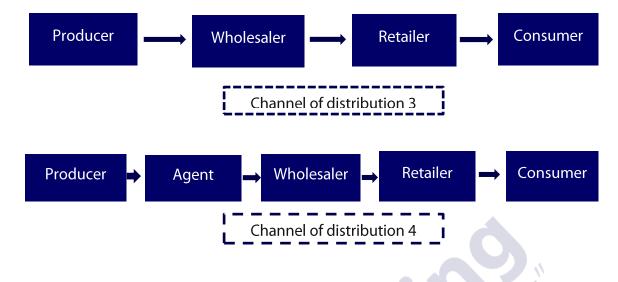

Trading

The above figure shows the various middlemen in distributing products to the customers from the producer. Channel of distribution 1 is where the producer directly distributes goods to the customers. This is called direct selling.

## Wholesalers

Wholesalers are persons or firms that buy large quantity of goods from various producer and resells to retailers. They buy, sell, store, transport, conduct market research, grade and classify goods, finance and promote goods in the trading market.

### Agents/ Brokers

Unlike wholesalers, agent middlemen do not take legal ownership of the goods they sell, nor do they generally take physical possession of them. They act on behalf of the producer or wholesaler or even a retailer. They meet the customers, discuss and encourage them to buy the product. The agent gets a commission.