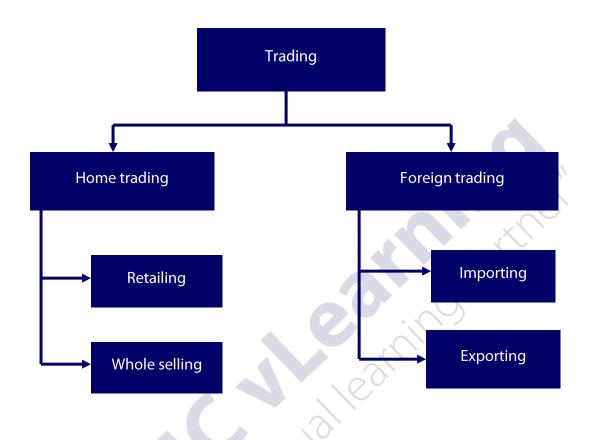

# 1. Trading

We can identify trading as the ownership of the good is transferred from one person to another. Goods are exchange for a price.

# 1.1. Foreign Trading

Purchasing goods/services from foreign countries is importing. Selling goods and services to foreign countries is exports. Imports cause foreign exchange outflow from the country while export helps to earn more foreign exchange. Imports and exports are directly under the supervision of the government and authorities.

# 1.2. Home Trading

Home trading is good and services being traded within the country. Channels for distribution for consumption goods are shown in the following figure.

© 2020 JMC Jayasekera Management Centre (Pvt) Ltd