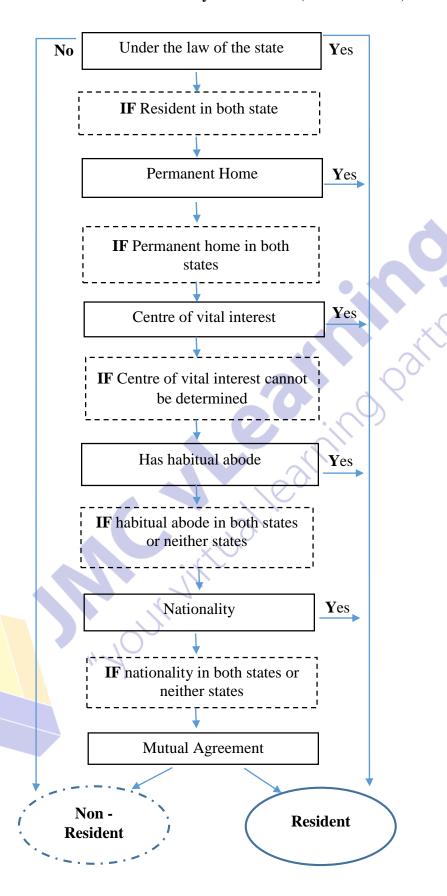

## Resolution of Dual Residency - Individual (tie breaker rule)

Prabath Weerasinghe - ACA, MAAT, BB Mgt (HRM) SP, ACMA, ATII, MBA in Taxation (PIM SJP)