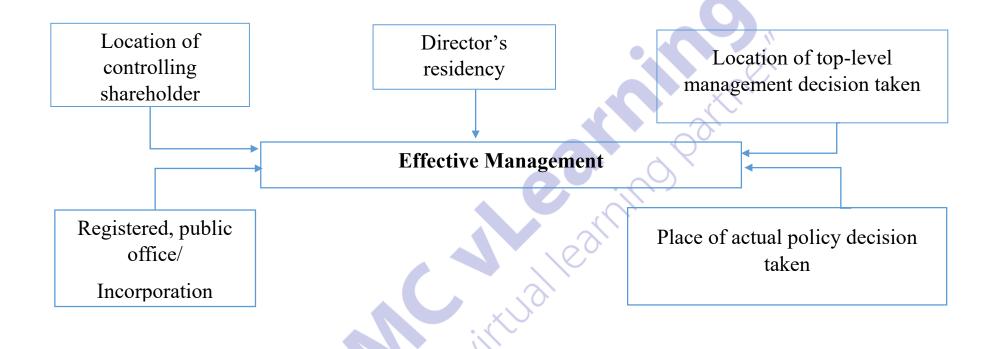

## Resolution of Dual Residency – Juridical person

**Place where the effective management: -** Jurisdiction where highest level of recurring management decisions are taken

Mere administrative decision or operational decision may not be materialized. It is the place where actual policy decisions are taken but not the place where such decision are announced.

Factors to be collaborated.

- 1. The Centre of top-level management located
- 2. Actual place of the business operation conducted
- 3. Legal factors Place of incorporation, Location of registered office/main office
- 4. Place where the Controlling shareholders take key management and commercial decisions
- 5. Place where the majority of directors reside

## Resolution of Dual Residency – Juridical person

**Prabath Weerasinghe - ACA, MAAT, BB Mgt (HRM) SP, ACMA, ATII, MBA in Taxation (PIM SJP)**