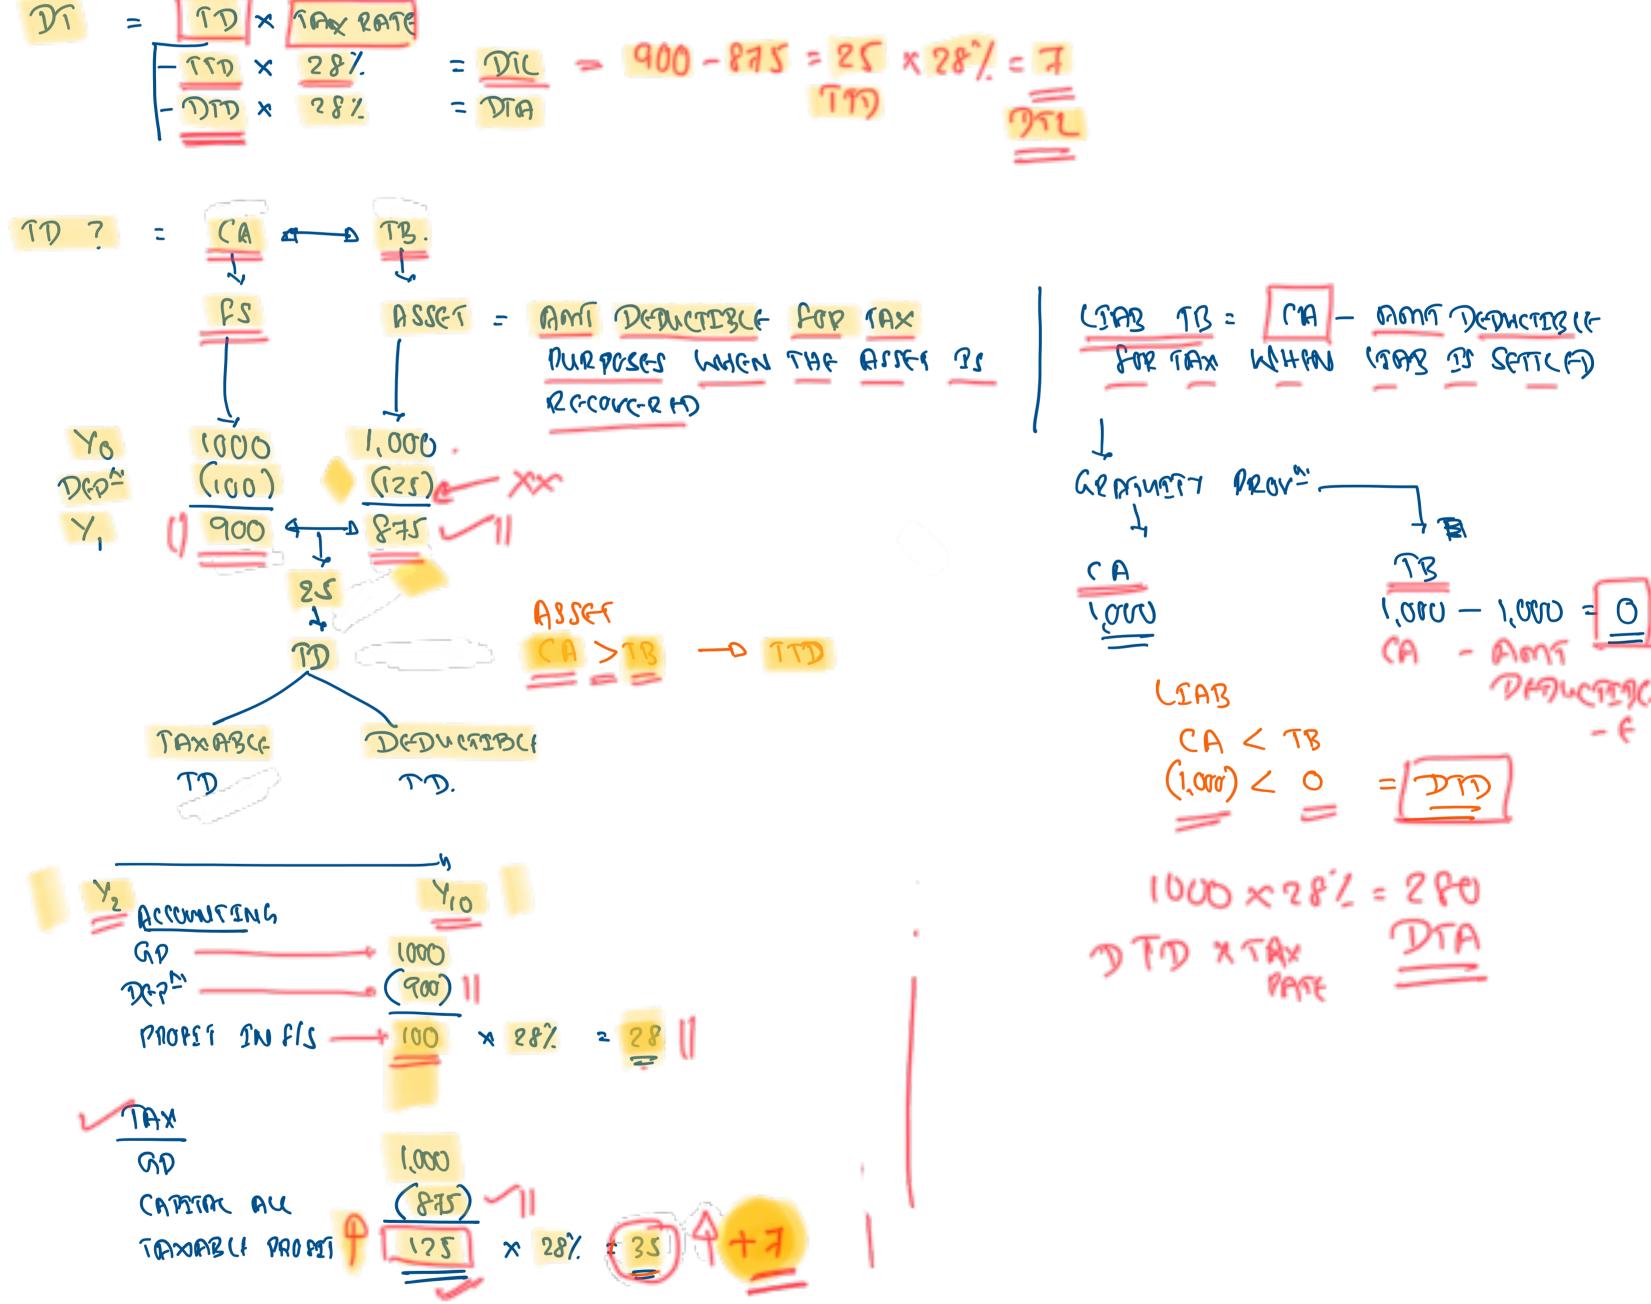

2                    |
| (+) TECHNEREAN FER 1.2<br>INDETER COST OF MACHANY 631.65                                 |
| - THE DEFLERIES PAR WELL BE RECOUNTERED BY A CLABRIERY.                                  |
| 8 157. DUFGRAST LOU BE ACTRIMED. SNILLESS WELL BE EXCUDINIZED AN AN EXPENSE<br>IN PRL    |
| - REQUERT MEANARMENT OF THE MACHINERELS WALL<br>REQUERT DEPRETERTON WITH 2TI WEPME LEFF. |
| I) PURCHASE BY ARCE BY JUEREE                                                            |
| UNDGER ATTES OPTION IT RADIND BE ACCOUNTED AS A                                          |
| BUIENESS COMPANATION UNPER SCERS 03.                                                     |
|                                                                                          |

## GODDWILL CALCULATION,









COUJCLIDATION - S FV ADJ.