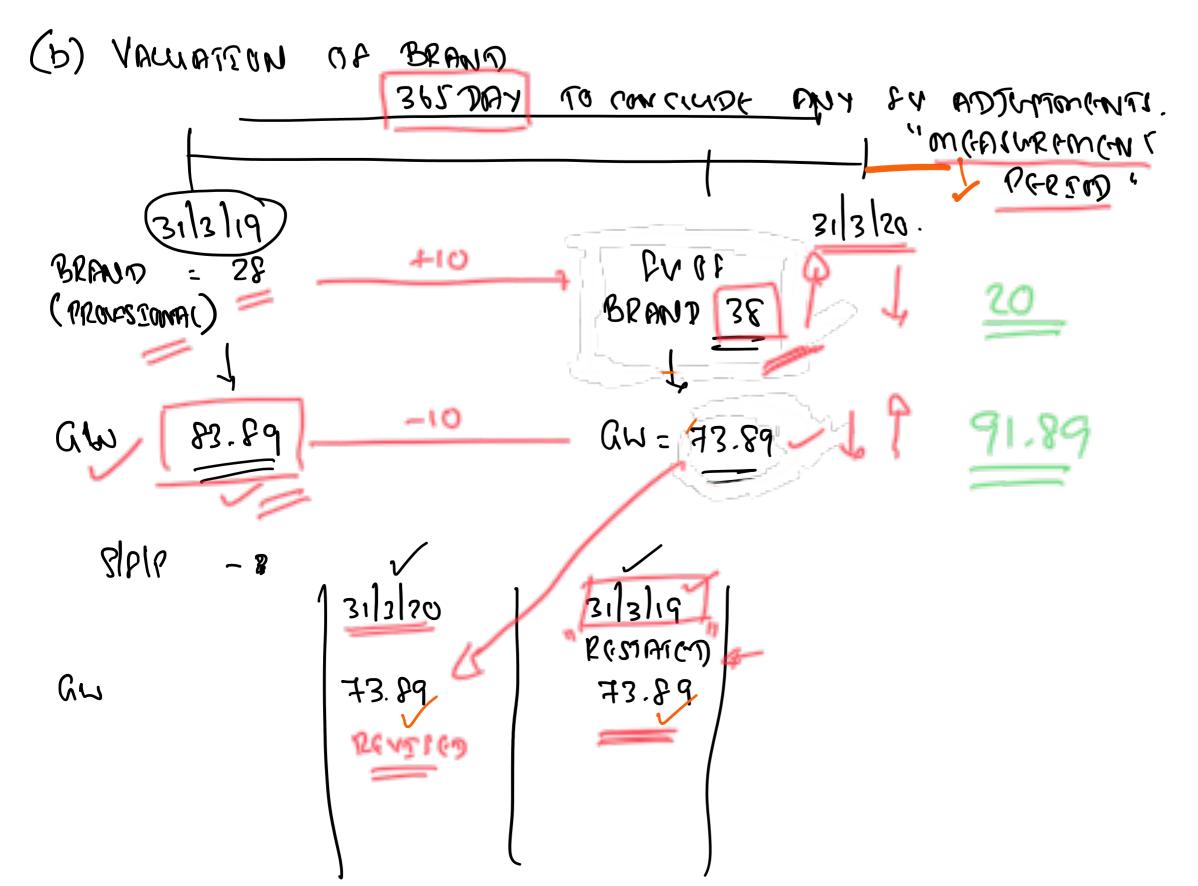

CHNEREAN FER 1.2<br>INDETER COST OF MACHANY 631.65                                 |
| - THE DEFLERIES PAR WELL BE RECOUNTERED BY A CLABRIERY.                                  |
| 8 157. DUFGRAST LOU BE ACTRIMED. SNILLESS WELL BE EXCUDINIZED AN AN EXPENSE<br>IN PRL    |
| - REQUERT MEANARMENT OF THE MACHINERELS WALL<br>REQUERT DEPRETERTON WITH 2TI WEPME LEFF. |
| I) PURCHASE BY ARCE BY JUEREE                                                            |
| UNDGER ATTES OPTION IT RADIND BE ACCOUNTED AS A                                          |
| BUIENESS COMPANATION UNPER SCERS 03.                                                     |
|                                                                                          |

## GODDWILL CALCULATION,









COUJCLIDATION - S FV ADJ.