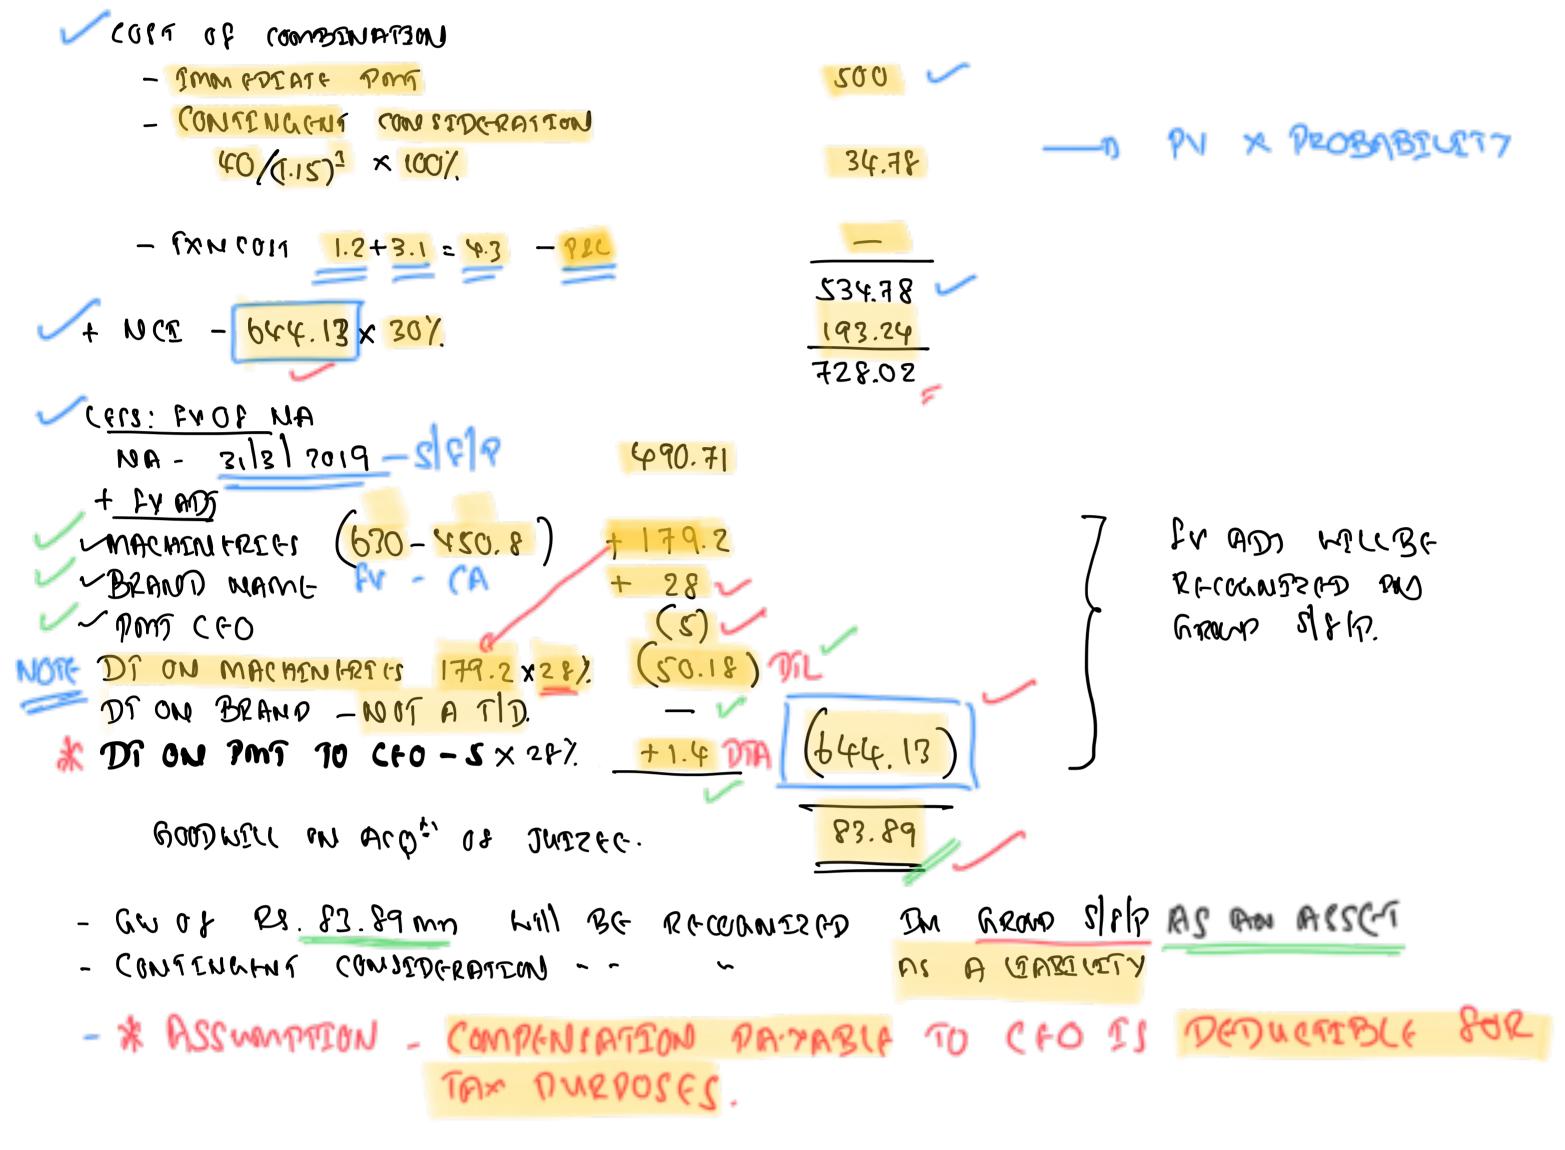

FEE 1.2                    |
| (+) TECHNEREAN FER 1.2<br>INDETER COST OF MACHANY 631.65                                 |
| - THE DEFLERIES PAR WELL BE RECOUNTERED BY A CLABRIERY.                                  |
| 8 157. DUFGRAST LOU BE ACTRIMED. SNILLESS WELL BE EXCUDINIZED AN AN EXPENSE<br>IN PRL    |
| - REQUERT MEANARMENT OF THE MACHINERELS WALL<br>REQUERT DEPRETERTON WITH 2TI WEPME LEFF. |
| I) PURCHASE BY ARCE BY JUEREE                                                            |
| UNDGER ATTES OPTION IT RADIND BE ACCOUNTED AS A                                          |
| BUIENESS COMPANATION UNPER SCERS 03.                                                     |
|                                                                                          |

## GODDWILL CALCULATION,









COUJCLIDATION - S FV ADJ.