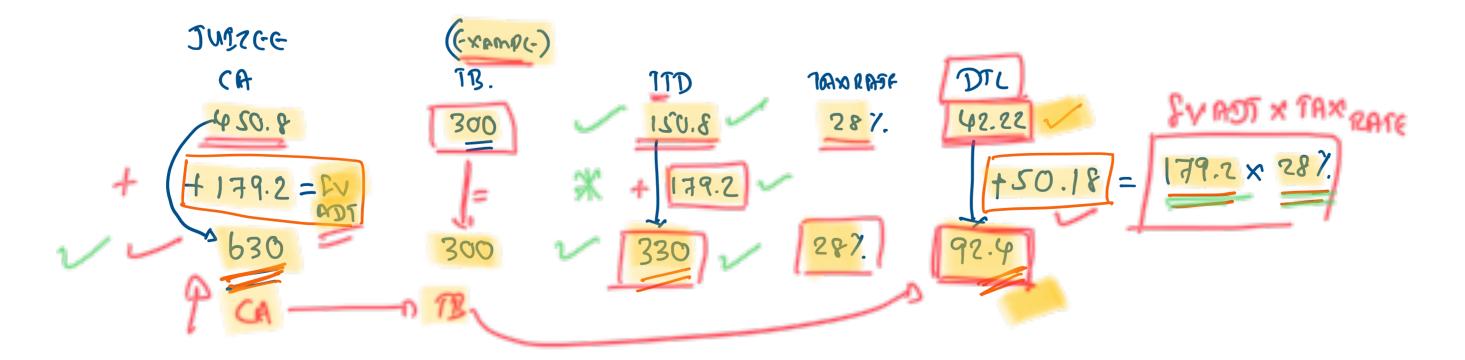

TECHNEREAN FER 1.2<br>INDETER COST OF MACHANY 631.65                                 |
| - THE DEFLERIES PAR WELL BE RECOUNTERED BY A CLABRIERY.                                  |
| 8 157. DUFGRAST LOU BE ACTRIMED. SNILLESS WELL BE EXCUDINIZED AN AN EXPENSE<br>IN PRL    |
| - REQUERT MEANARMENT OF THE MACHINERELS WALL<br>REQUERT DEPRETERTON WITH 2TI WEPME LEFF. |
| I) PURCHASE BY ARCE BY JUEREE                                                            |
| UNDGER ATTES OPTION IT RADIND BE ACCOUNTED AS A                                          |
| BUIENESS COMPANATION UNPER SCERS 03.                                                     |
|                                                                                          |

## GODDWILL CALCULATION,









COUJCLIDATION - S FV ADJ.